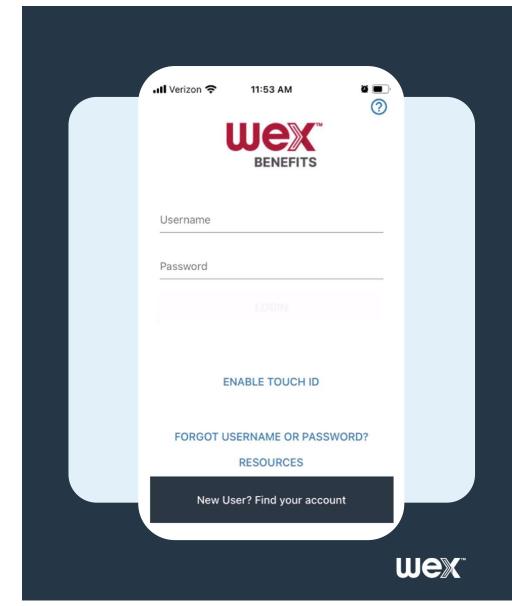

• Select "Done"

How to reset your username and password in the mobile app

Proprietary & Confidential

1 Select "Forgot Username or Password?"

2 Select "Forgot Username?"

3 Provide email address and full name

4 Retrieve your username from the email and reopen the app

5 Use the username retrieved from your email to log in

6 Select "Forgot Username or Password?"

7 Select "Forgot Password?"

8 Provide username and email address