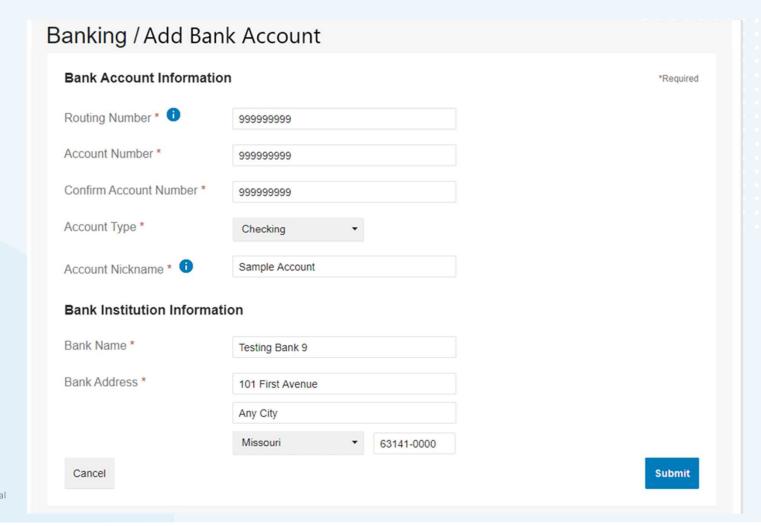

### Profile Menu

- Review personal information
- Add dependents, authorized representatives, and direct deposit information
- Order additional or replacement WEX benefits debit cards
- **Update** login information