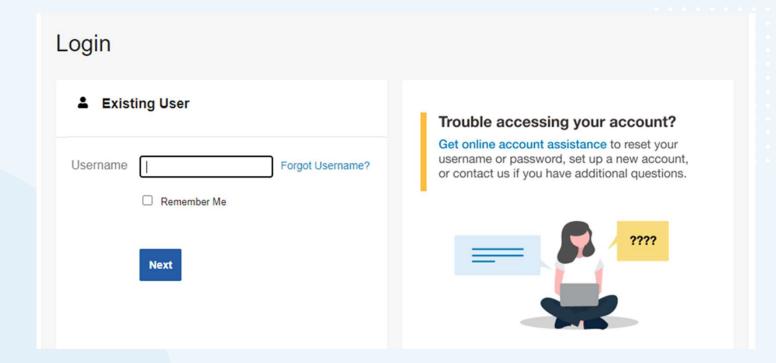

# How to set up your online account

Proprietary & Confidential

Proprietary & Confidential

How to reset your passwor in your online account