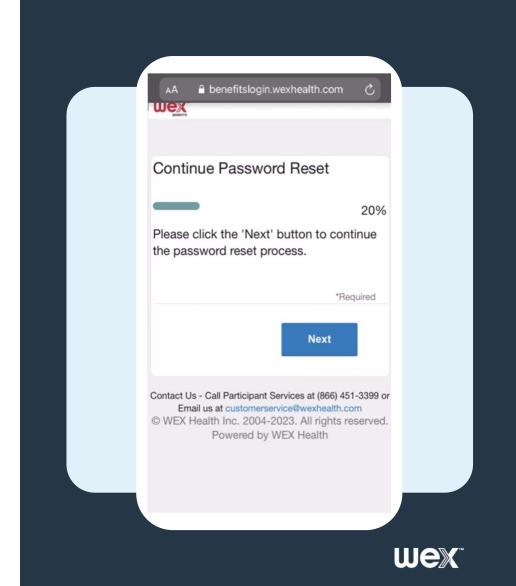

9 Check your email and select the password reset link

10 Follow the link to continue the reset

- Verify your identity by text message or last
  - Select "Next"

12 Enter the appropriate information

13 Enter and confirm your new password