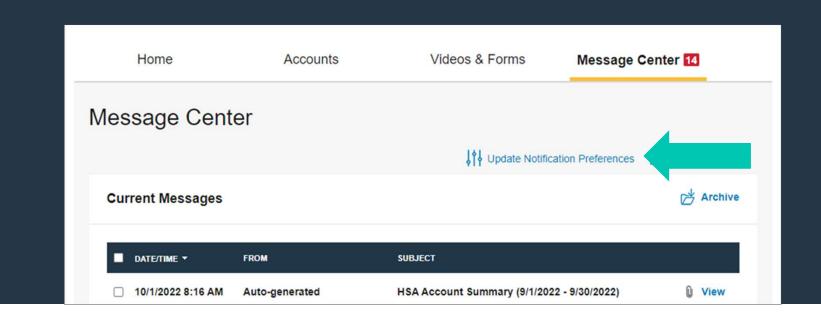

# Message Center Page

- Locate account statements, receipt reminders, advices of deposit and HSA tax documents, if applicable.
- Update notification preferences to opt in or out of certain text and email alerts.