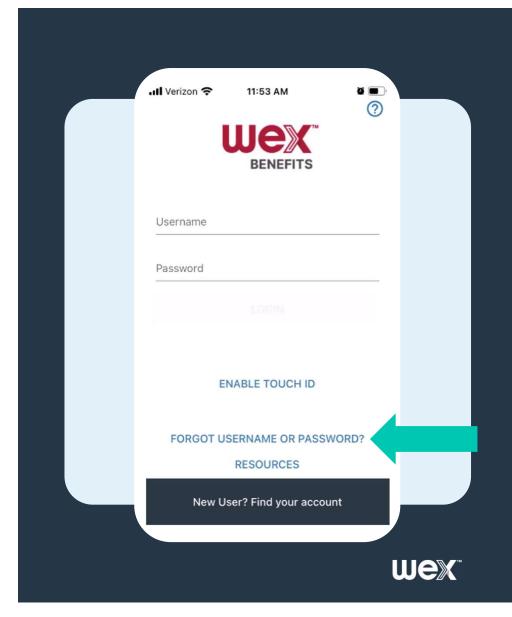

• Select "Done"

How to reset your username and password in the mobile app

Proprietary & Confidential

1 Select "Forgot Username or Password?"

2 Select "Forgot Username?"

3 Provide email address and full name