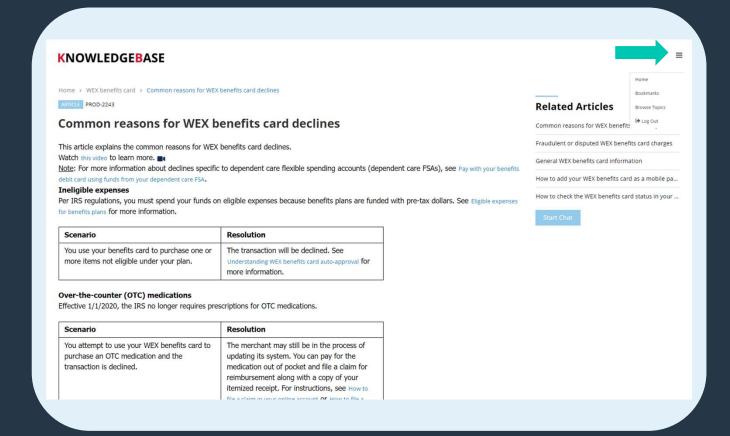

# How to Access WEX Knowledgebase

from your mobile or online account

Select "Eligible Expenses"

2 Select "Knowledgebase"

3 Select "OK"

4 Select "Menu" icon to browse