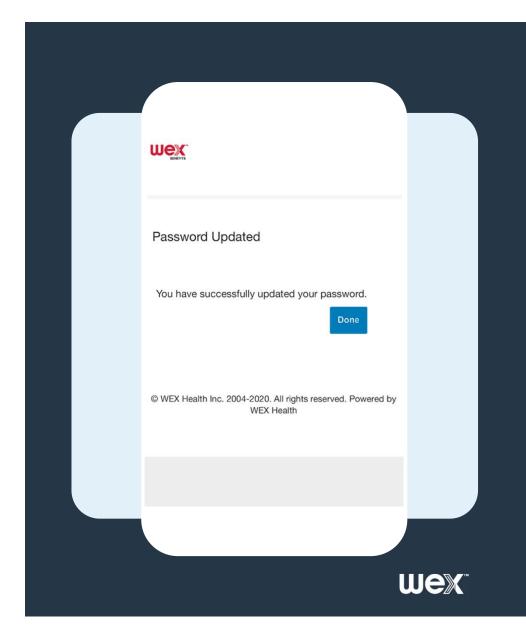

9 Check your email and select the password reset link

10 Follow the link to continue the reset

- Verify your identity by text message or last
  - Select "Next"

12 Enter the appropriate information

13 Enter and confirm your new password

You'll receive confirmation the password is updated

15 Log in using your new password