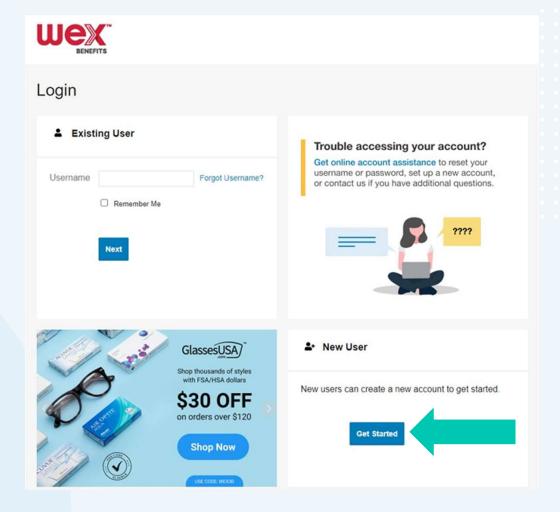

# How to set up your online account

Proprietary & Confidential

Proprietary & Confidential

How to reset your passwor in your online account