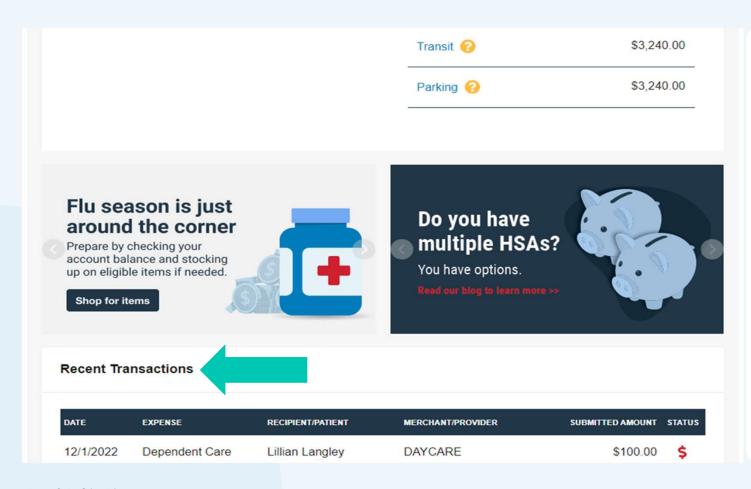

This page shows highlights of all your recent activity. These include...

- I want to shows possible actions
- Accounts shows plans and balances
- Tasks shows tasks that may need to be completed
- Recent transactions shows recent account activity

The "I Want To" section allows you to:

File a claim.

Manage expenses and investments.

Find answers to questions

The "Accounts" section allows you to:

• View available balances.

The "Recent Transactions" section allows you to:

• Check transaction history.