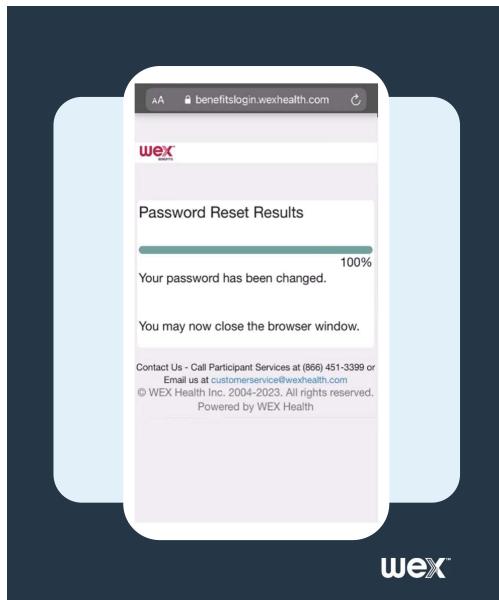

You'll receive confirmation the password is updated

15 Log in using your new password