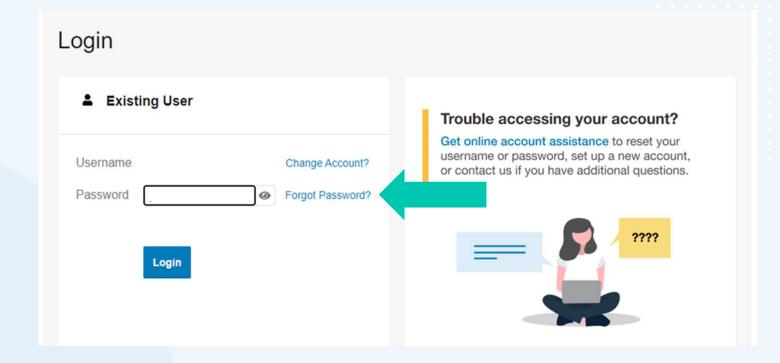

# How to set up your online account

Proprietary & Confidential

Proprietary & Confidential

How to reset your passwor in your online account