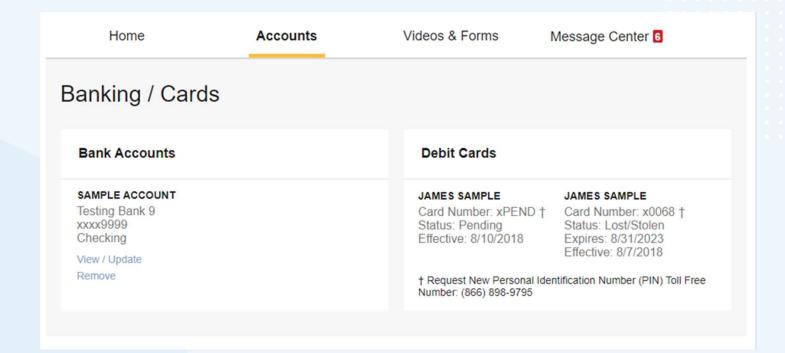

### Profile Menu

- Review personal information
- Add dependents, authorized representatives, and direct deposit information
- Order additional or replacement WEX benefits debit cards
- **Update** login information