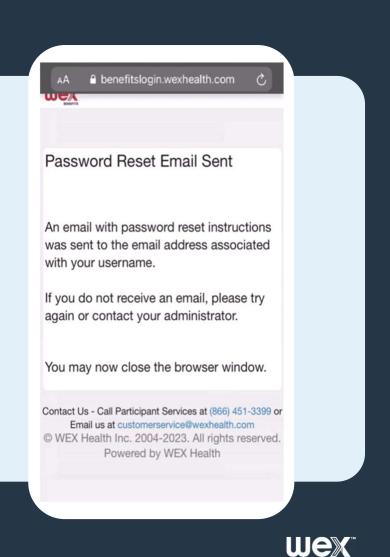

9 Check your email and select the password reset link

10 Follow the link to continue the reset

- Verify your identity by text message or last
  - Select "Next"

12 Enter the appropriate information

13 Enter and confirm your new password

You'll receive confirmation the password is updated

15 Log in using your new password