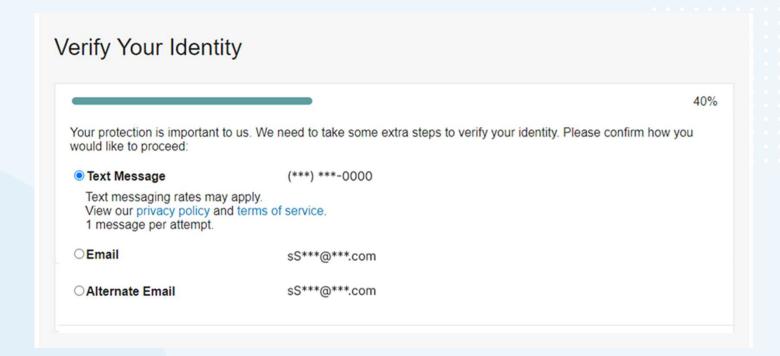

9 Check your email and select the password reset link

10 Follow the link to continue the reset

- Verify your identity by text message or last
  - Select "Next"

12 Enter the appropriate information

13 Enter and confirm your new password