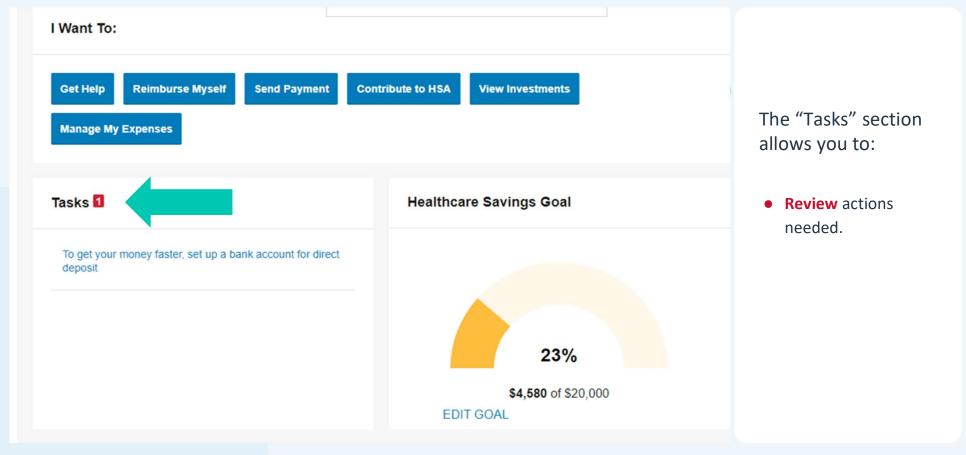

This page shows highlights of all your recent activity. These include...

- I want to shows possible actions
- Accounts shows plans and balances
- Tasks shows tasks that may need to be completed
- Recent transactions shows recent account activity