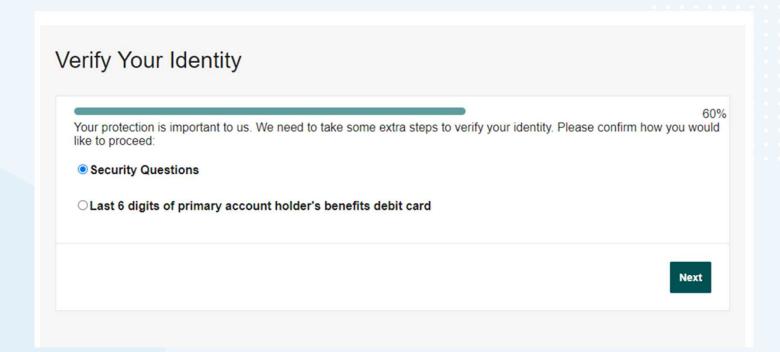

9 Check your email and select the password reset link

10 Follow the link to continue the reset

- Verify your identity by text message or last
  - Select "Next"

12 Enter the appropriate information

13 Enter and confirm your new password