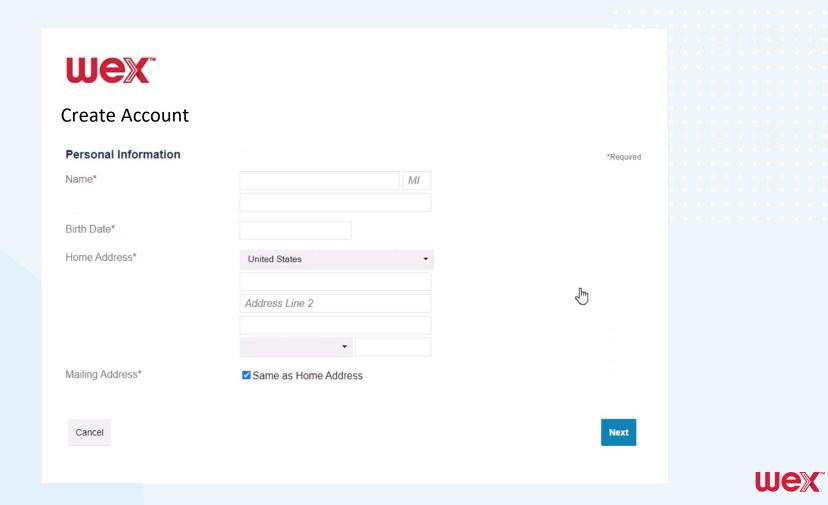

# How to set up direct deposit

Proprietary & Confidential

1 Download the app from your phone's online store

2 Select "New User? Find your account"

• Must have an email address on file

3 Complete required fields