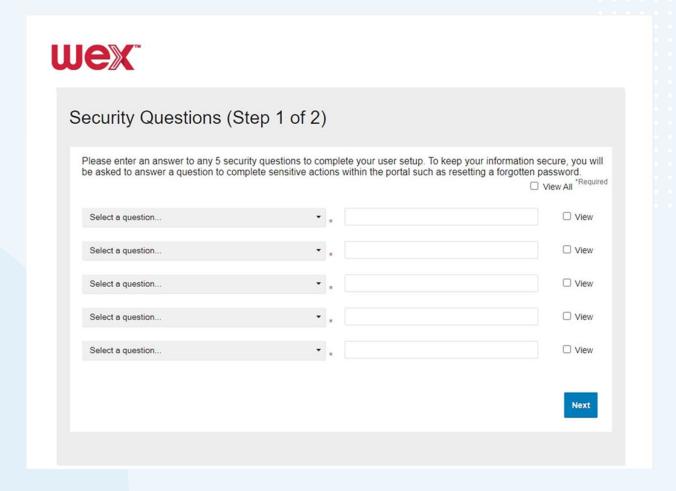

4 Enter the temporary password in the required field

5 Set up security questions in the required fields

6 Enter desired username and password in the required fields

7 You'll receive a confirmation message