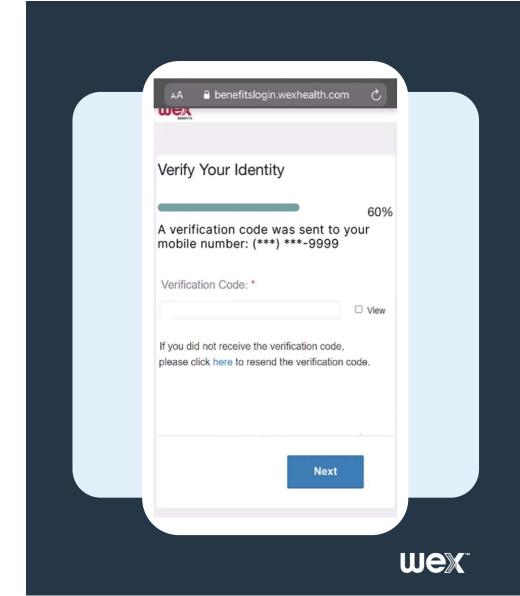

9 Check your email and select the password reset link

10 Follow the link to continue the reset

- Verify your identity by text message or last
  - Select "Next"

12 Enter the appropriate information

13 Enter and confirm your new password