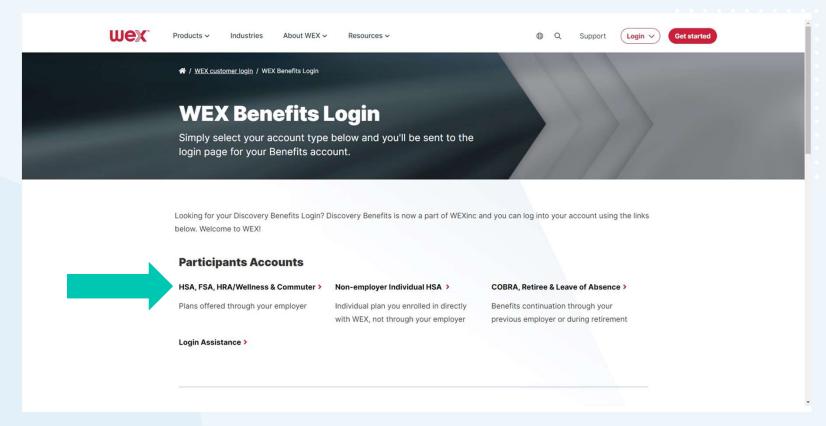

# How to set up your online account

Proprietary & Confidential

Proprietary & Confidential

How to reset your passwor in your online account