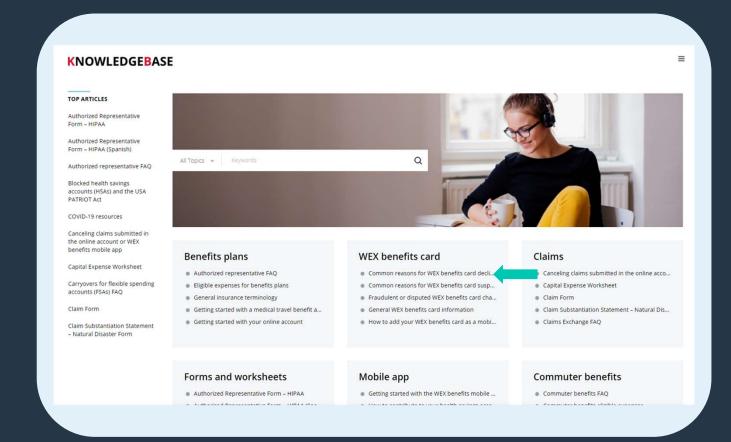

# How to Access WEX Knowledgebase

from your mobile or online account

Select "Eligible Expenses"

2 Select "Knowledgebase"

3 Select "OK"

4 Select "Menu" icon to browse