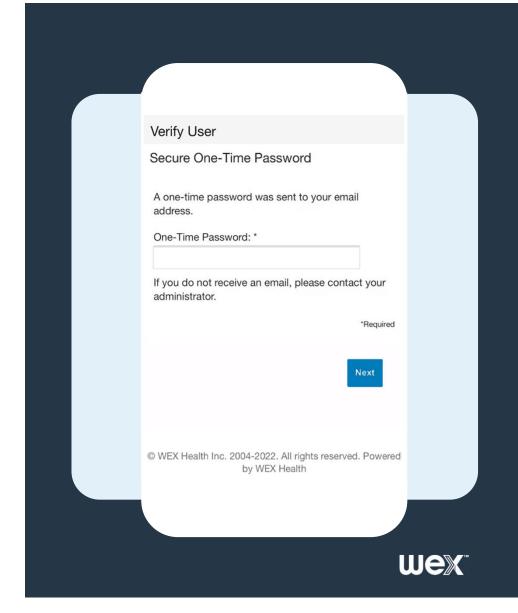

4 Enter the temporary password in the required field

5 Set up security questions in the required fields

6 Enter desired username and password in the required fields

7 You'll receive a confirmation message

9 Check your email and select the password reset link

10 Follow the link to continue the reset

- Verify your identity by text message or last
  - Select "Next"

12 Enter the appropriate information

13 Enter and confirm your new password