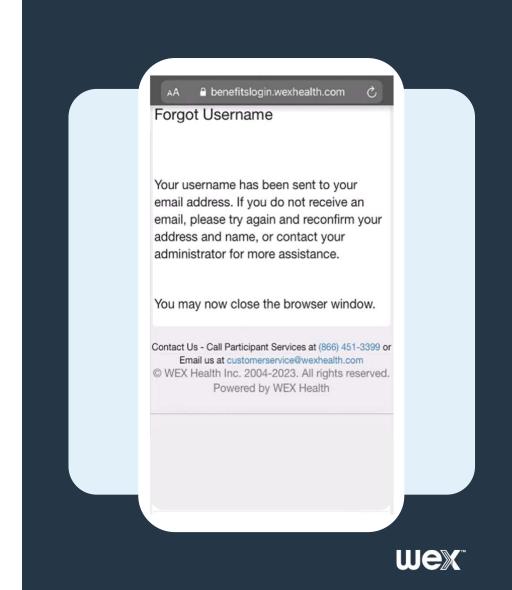

• Select "Done"

How to reset your username and password in the mobile app

Proprietary & Confidential

1 Select "Forgot Username or Password?"

2 Select "Forgot Username?"

3 Provide email address and full name

4 Retrieve your username from the email and reopen the app

5 Use the username retrieved from your email to log in

6 Select "Forgot Username or Password?"

7 Select "Forgot Password?"

8 Provide username and email address