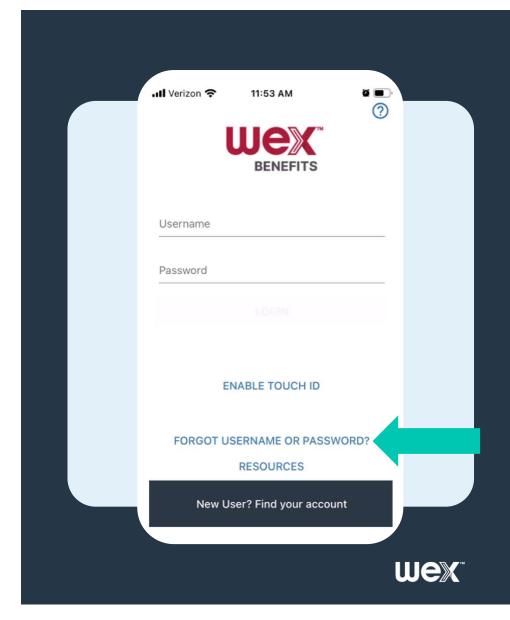

• Select "Done"

How to reset your username and password in the mobile app

Proprietary & Confidential

1 Select "Forgot Username or Password?"

2 Select "Forgot Username?"

3 Provide email address and full name