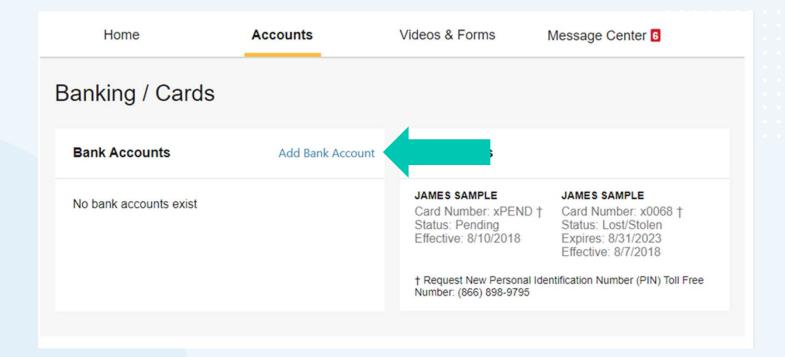

### Profile Menu

- Review personal information
- Add dependents, authorized representatives, and direct deposit information
- Order additional or replacement WEX benefits debit cards
- **Update** login information