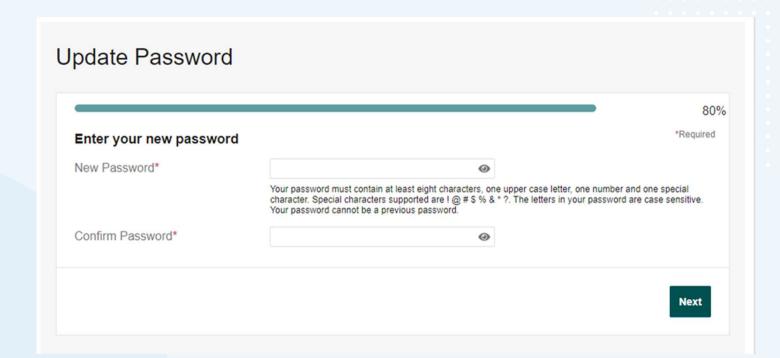

9 Check your email and select the password reset link

10 Follow the link to continue the reset

- Verify your identity by text message or last
  - Select "Next"

12 Enter the appropriate information

13 Enter and confirm your new password