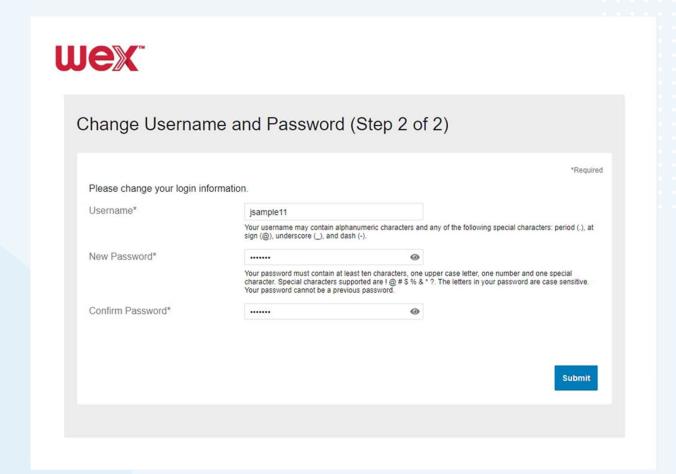

4 Enter the temporary password in the required field

5 Set up security questions in the required fields

6 Enter desired username and password in the required fields

7 You'll receive a confirmation message

• Select "Done"

How to reset your username and password in the mobile app

Proprietary & Confidential

1 Select "Forgot Username or Password?"

2 Select "Forgot Username?"

3 Provide email address and full name