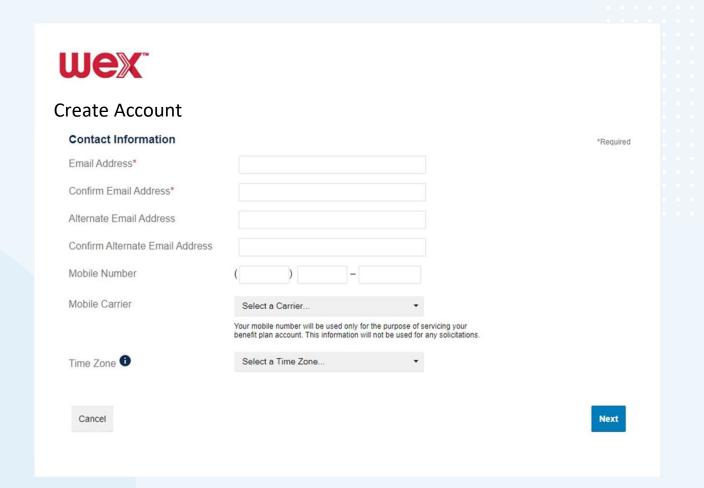

# How to set up direct deposit

Proprietary & Confidential

1 Download the app from your phone's online store

2 Select "New User? Find your account"

• Must have an email address on file

3 Complete required fields