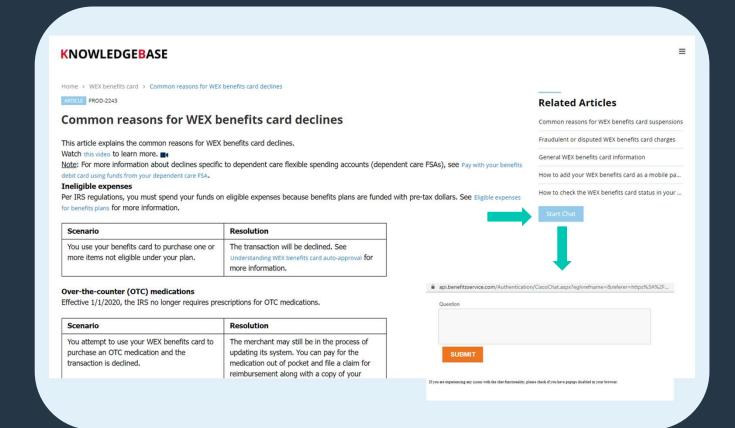

# How to Access WEX Knowledgebase

from your mobile or online account

Select "Eligible Expenses"

2 Select "Knowledgebase"

3 Select "OK"

4 Select "Menu" icon to browse

### **Live Chat**

Log into your online account