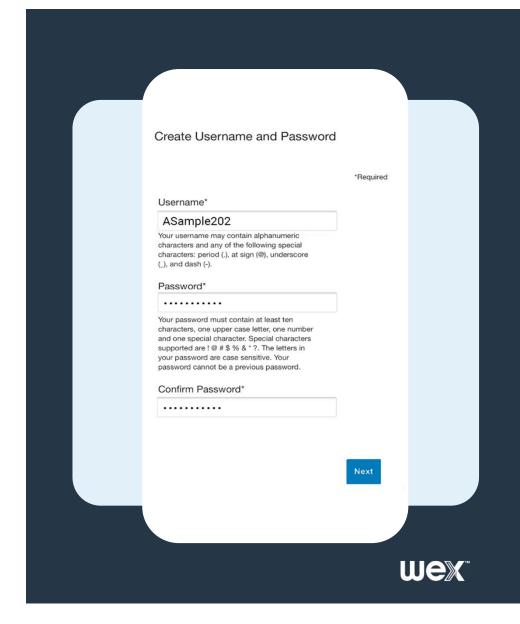

4 Enter the temporary password in the required field

5 Set up security questions in the required fields

6 Enter desired username and password in the required fields

7 You'll receive a confirmation message