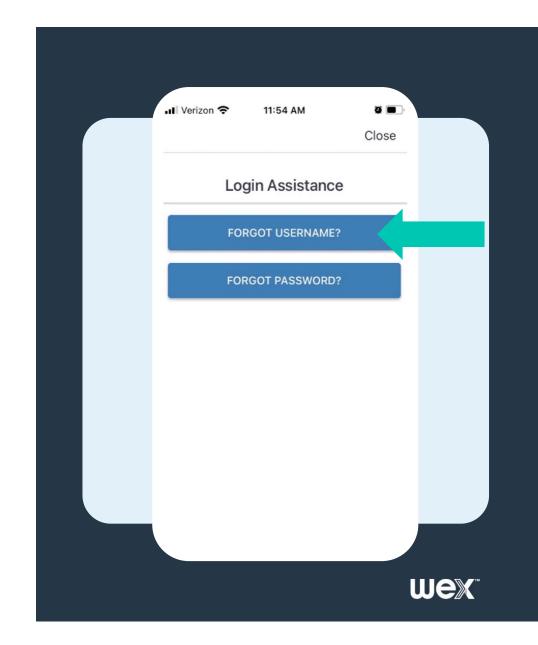

• Select "Done"

How to reset your username and password in the mobile app

Proprietary & Confidential

1 Select "Forgot Username or Password?"

2 Select "Forgot Username?"

3 Provide email address and full name