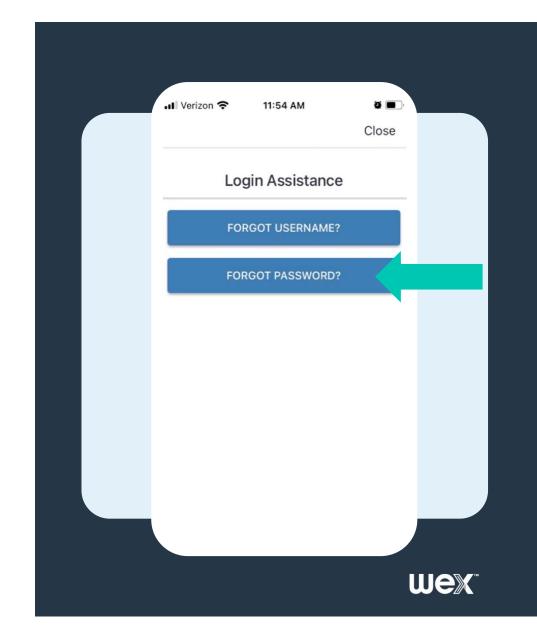

4 Retrieve your username from the email and reopen the app

5 Use the username retrieved from your email to log in

6 Select "Forgot Username or Password?"

7 Select "Forgot Password?"

8 Provide username and email address