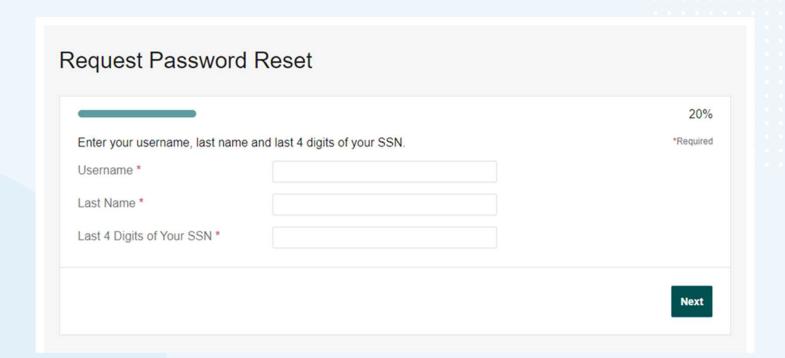

• Select "Done"

How to reset your username and password in the mobile app

Proprietary & Confidential

1 Select "Forgot Username or Password?"

2 Select "Forgot Username?"

3 Provide email address and full name

4 Retrieve your username from the email and reopen the app

5 Use the username retrieved from your email to log in

6 Select "Forgot Username or Password?"

7 Select "Forgot Password?"

8 Provide username and email address