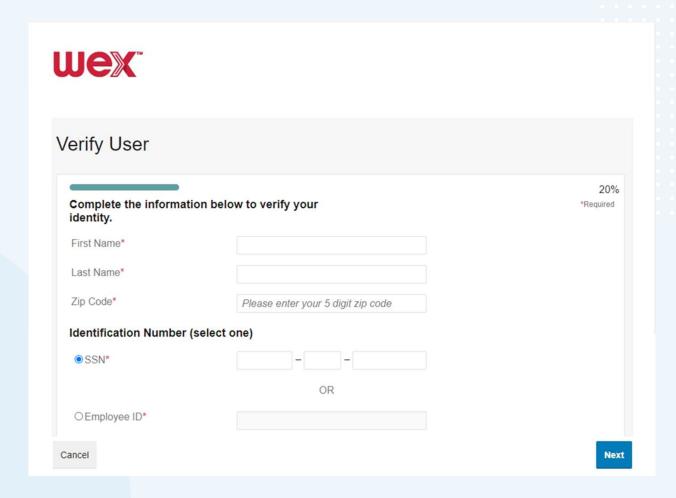

# How to set up your online account

Proprietary & Confidential

Proprietary & Confidential

How to reset your passwor in your online account

# How to set up direct deposit

Proprietary & Confidential

1 Download the app from your phone's online store

2 Select "New User? Find your account"

• Must have an email address on file

3 Complete required fields