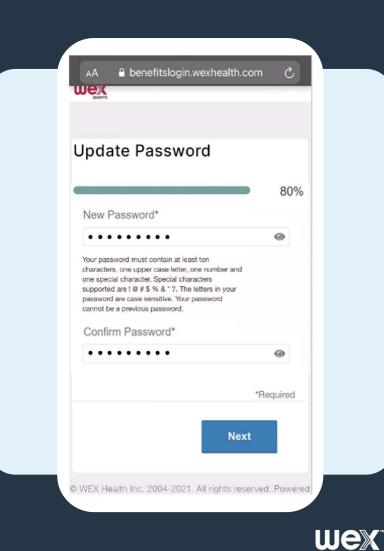

9 Check your email and select the password reset link

10 Follow the link to continue the reset

- Verify your identity by text message or last
  - Select "Next"

12 Enter the appropriate information

13 Enter and confirm your new password

You'll receive confirmation the password is updated

15 Log in using your new password