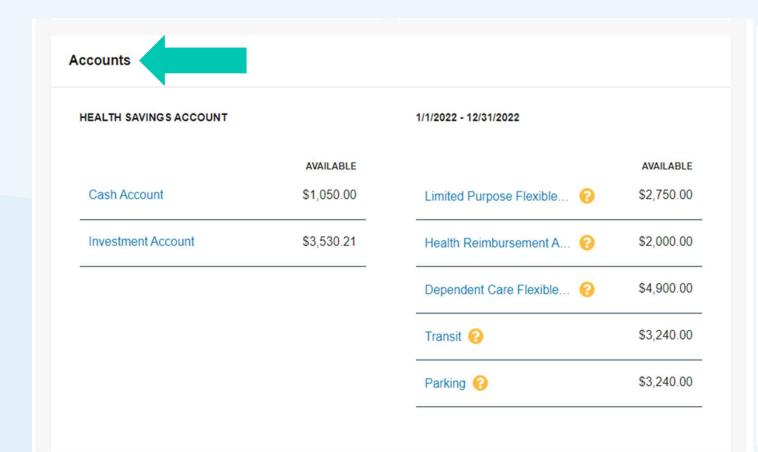

This page shows highlights of all your recent activity. These include...

- I want to shows possible actions
- Accounts shows plans and balances
- Tasks shows tasks that may need to be completed
- Recent transactions shows recent account activity

The "I Want To" section allows you to:

File a claim.

Manage expenses and investments.

Find answers to questions

The "Accounts" section allows you to:

• View available balances.

The "Recent Transactions" section allows you to: