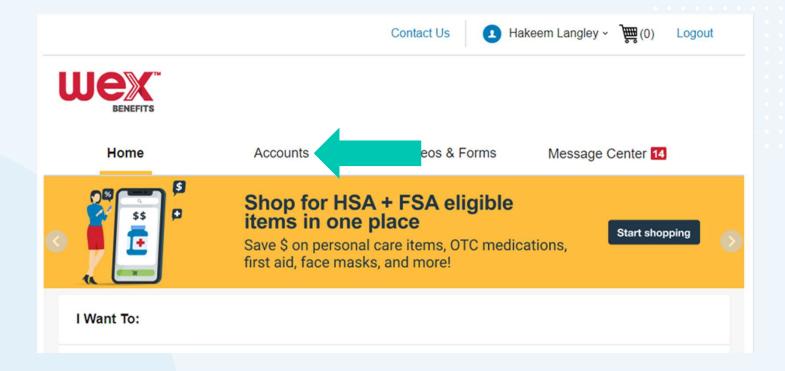

#### Navigate your online account

### Profile Menu

- Review personal information
- Add dependents, authorized representatives, and direct deposit information
- Order additional or replacement WEX benefits debit cards
- **Update** login information

This page shows highlights of all your recent activity. These include...

- I want to shows possible actions
- Accounts shows plans and balances
- Tasks shows tasks that may need to be completed
- Recent transactions shows recent account activity

The "I Want To" section allows you to:

File a claim.

Manage expenses and investments.

Find answers to questions

The "Accounts" section allows you to:

• View available balances.

The "Recent Transactions" section allows you to:

• Check transaction history.