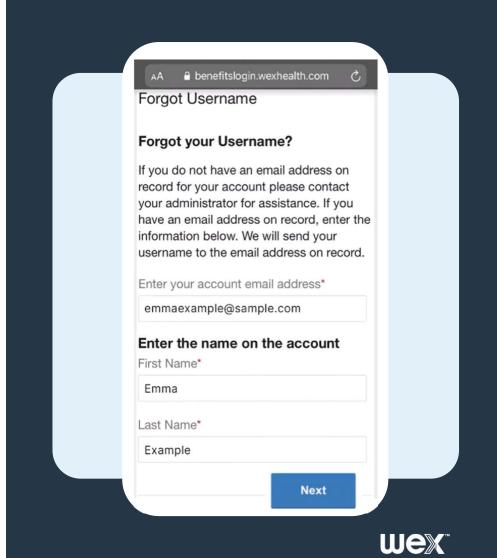

• Select "Done"

How to reset your username and password in the mobile app

Proprietary & Confidential

1 Select "Forgot Username or Password?"

2 Select "Forgot Username?"

3 Provide email address and full name

4 Retrieve your username from the email and reopen the app

5 Use the username retrieved from your email to log in

6 Select "Forgot Username or Password?"

7 Select "Forgot Password?"

8 Provide username and email address