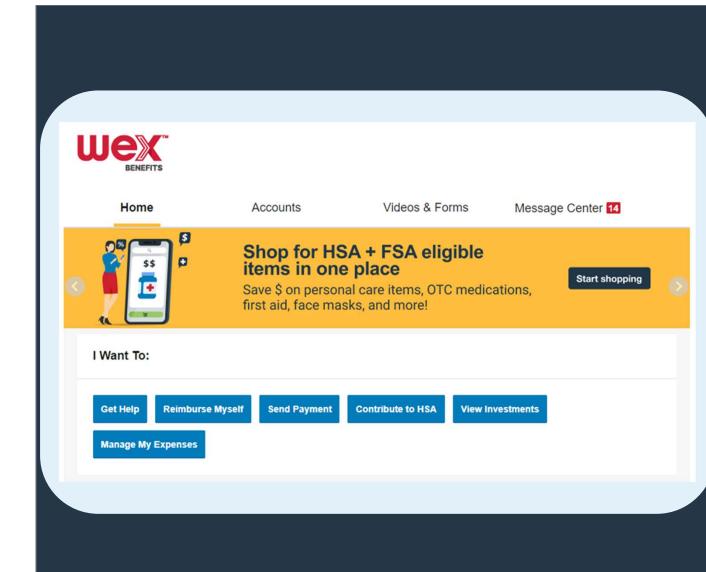

This page shows highlights of all your recent activity. These include...

- I want to shows possible actions
- Accounts shows plans and balances
- Tasks shows tasks that may need to be completed
- Recent transactions shows recent account activity

The "I Want To" section allows you to:

File a claim.

Manage expenses and investments.

Find answers to questions

The "Accounts" section allows you to:

• View available balances.

The "Recent Transactions" section allows you to:

• Check transaction history.