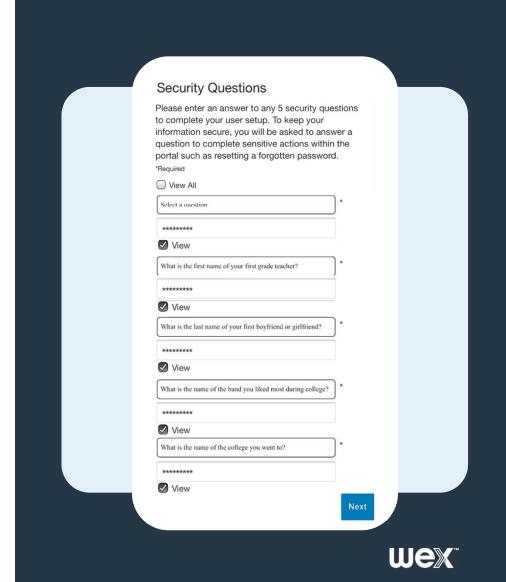

4 Enter the temporary password in the required field

5 Set up security questions in the required fields

6 Enter desired username and password in the required fields

7 You'll receive a confirmation message