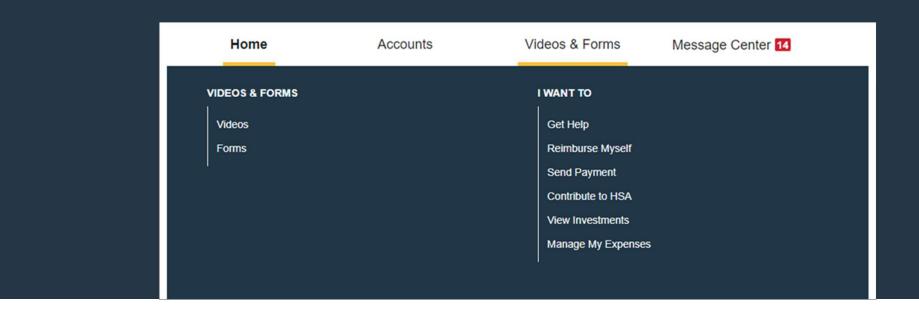

# Videos & Forms Page

• View videos, forms and links applicable to your account(s)