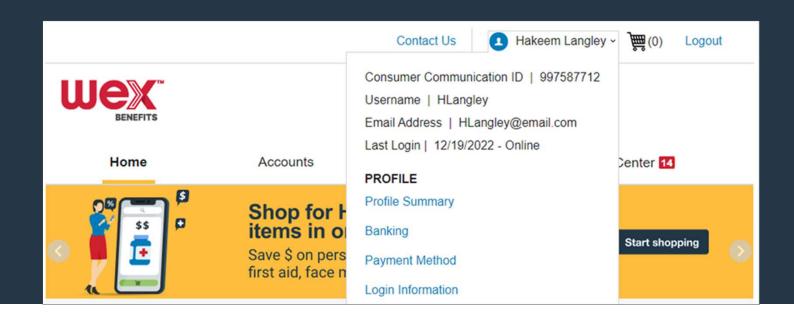

### Profile Menu

- Review personal information
- Add dependents, authorized representatives, and direct deposit information
- Order additional or replacement WEX benefits debit cards
- **Update** login information