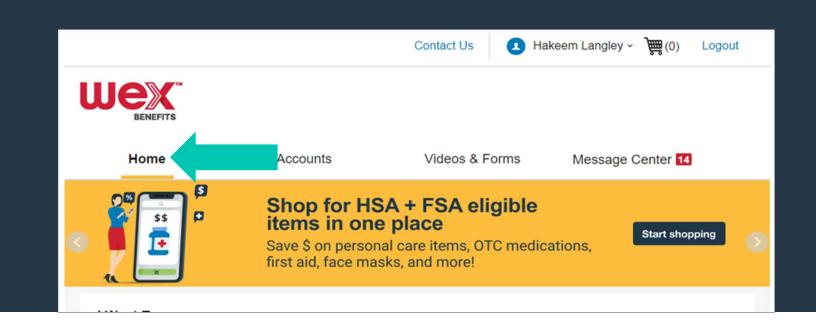

This page shows highlights of all your recent activity. These include...

- I want to shows possible actions
- Accounts shows plans and balances
- Tasks shows tasks that may need to be completed
- Recent transactions shows recent account activity

The "I Want To" section allows you to:

File a claim.

Manage expenses and investments.

Find answers to questions

The "Accounts" section allows you to:

• View available balances.

The "Recent Transactions" section allows you to:

• Check transaction history.