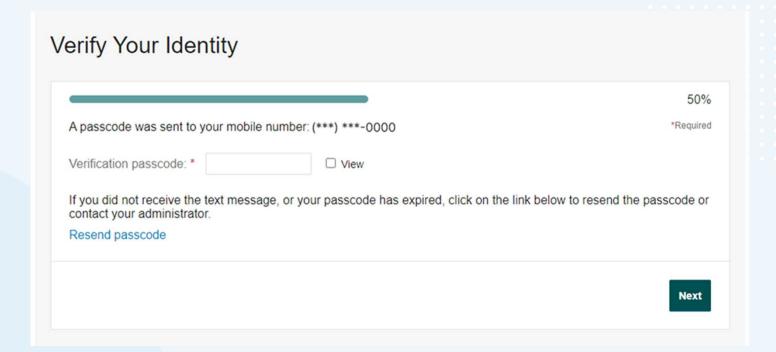

9 Check your email and select the password reset link

10 Follow the link to continue the reset

- Verify your identity by text message or last
  - Select "Next"

12 Enter the appropriate information

13 Enter and confirm your new password