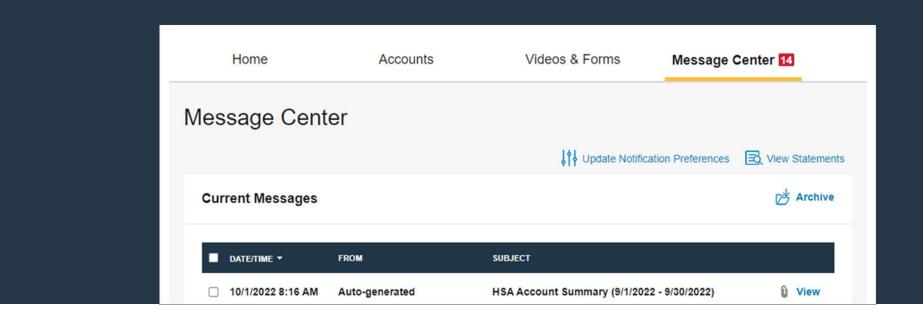

### Message Center Page

• Locate account statements, receipt reminders, advices of deposit and HSA tax documents, if applicable.

# Message Center Page

- Locate account statements, receipt reminders, advices of deposit and HSA tax documents, if applicable.
- Update notification preferences to opt in or out of certain text and email alerts.