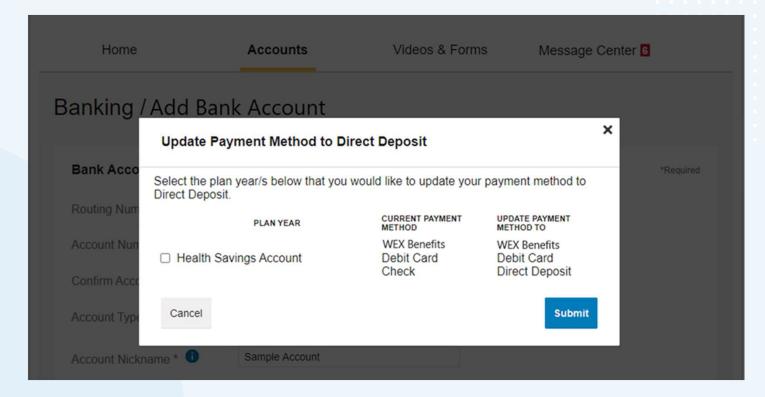

# How to set up direct deposit

Proprietary & Confidential

1 Download the app from your phone's online store

2 Select "New User? Find your account"

• Must have an email address on file

3 Complete required fields

4 Enter the temporary password in the required field

5 Set up security questions in the required fields

6 Enter desired username and password in the required fields

7 You'll receive a confirmation message