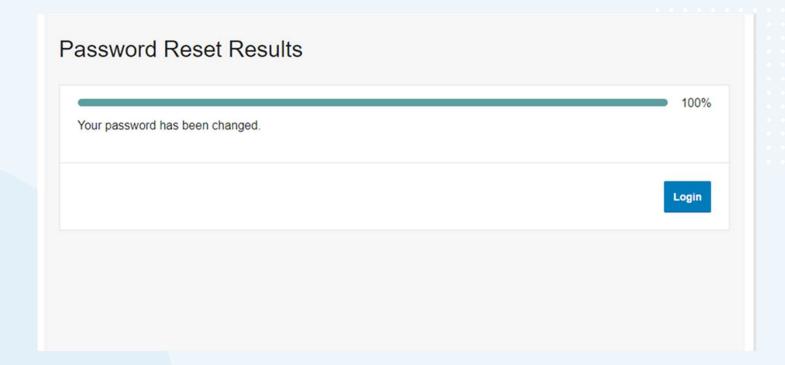

You'll receive confirmation the password is updated

15 Log in using your new password