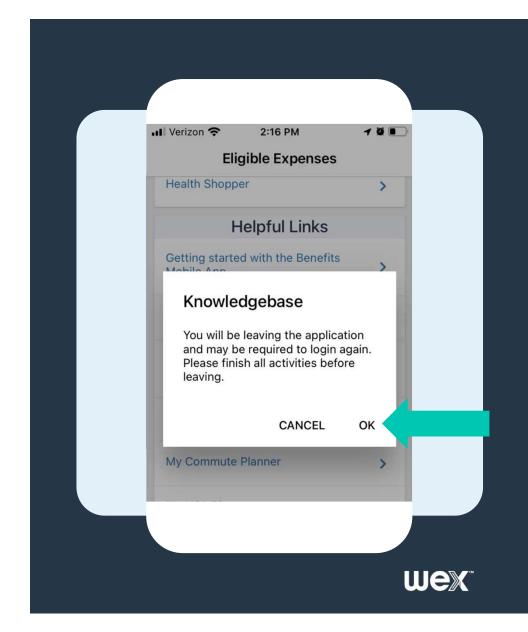

# How to Access WEX Knowledgebase

from your mobile or online account

Select "Eligible Expenses"

2 Select "Knowledgebase"

3 Select "OK"

4 Select "Menu" icon to browse