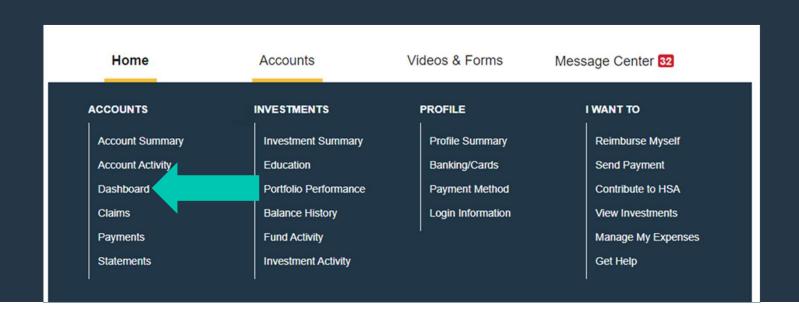

# **Accounts Page**

This page shows highlights of all your recent activity. These include...

Account Summary

• Payments history

• Claims details

Dashboard