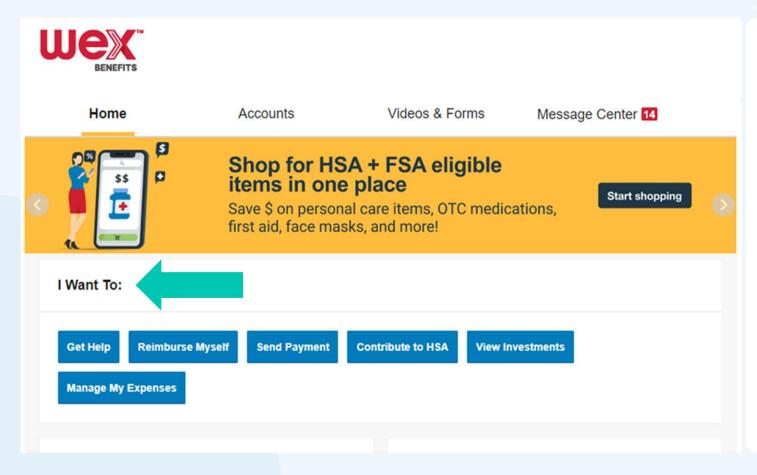

This page shows highlights of all your recent activity. These include...

- I want to shows possible actions
- Accounts shows plans and balances
- Tasks shows tasks that may need to be completed
- Recent transactions shows recent account activity

The "I Want To" section allows you to:

File a claim.

Manage expenses and investments.

Find answers to questions

The "Accounts" section allows you to:

• View available balances.

The "Recent Transactions" section allows you to: