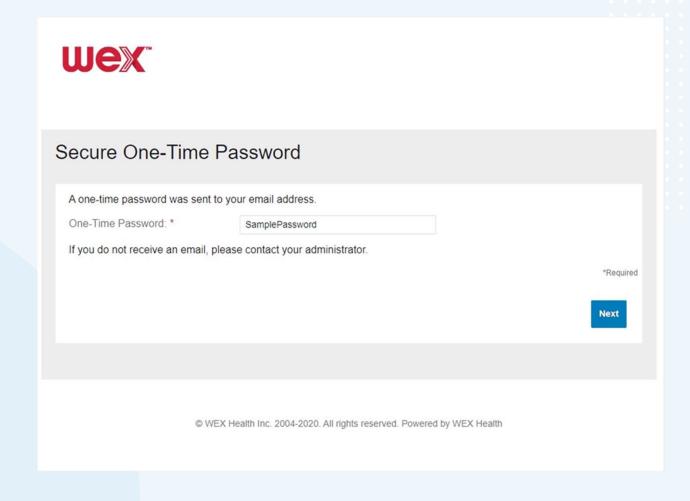

# How to set up direct deposit

Proprietary & Confidential

1 Download the app from your phone's online store

2 Select "New User? Find your account"

• Must have an email address on file

3 Complete required fields

4 Enter the temporary password in the required field

5 Set up security questions in the required fields

6 Enter desired username and password in the required fields

7 You'll receive a confirmation message