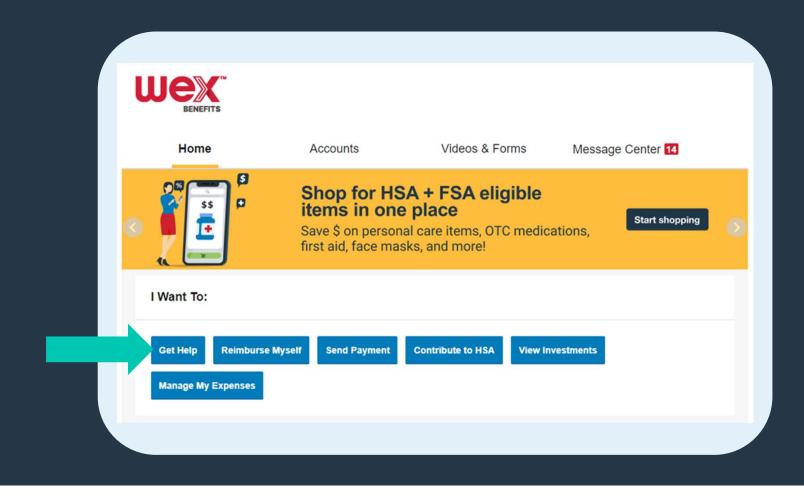

This page shows highlights of all your recent activity. These include...

- I want to shows possible actions
- Accounts shows plans and balances
- Tasks shows tasks that may need to be completed
- Recent transactions shows recent account activity

The "I Want To" section allows you to:

File a claim.

Manage expenses and investments.

Find answers to questions

The "Accounts" section allows you to:

• View available balances.

The "Recent Transactions" section allows you to:

• Check transaction history.