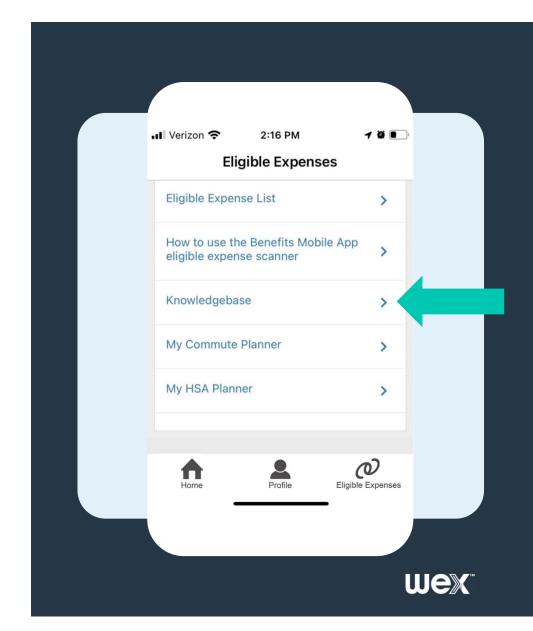

# How to Access WEX Knowledgebase

from your mobile or online account

Select "Eligible Expenses"

2 Select "Knowledgebase"

3 Select "OK"

4 Select "Menu" icon to browse