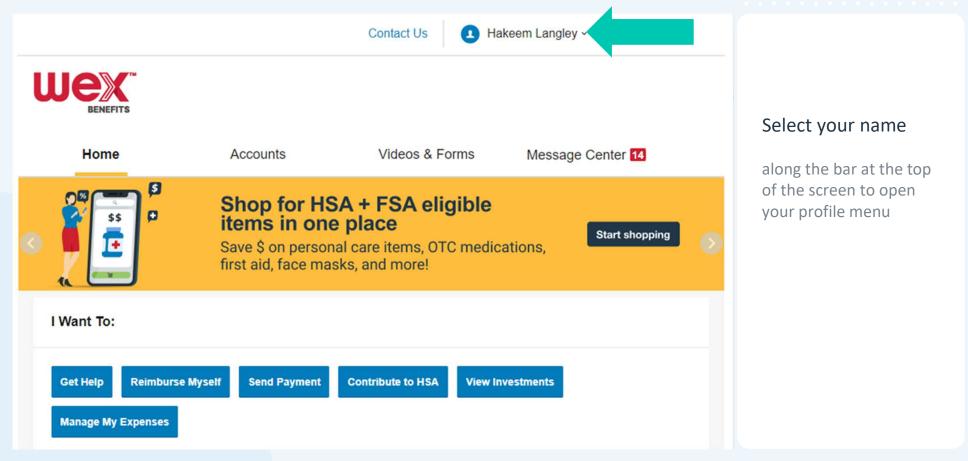

#### Navigate your online account

### Profile Menu

- Review personal information
- Add dependents, authorized representatives, and direct deposit information
- Order additional or replacement WEX benefits debit cards
- **Update** login information