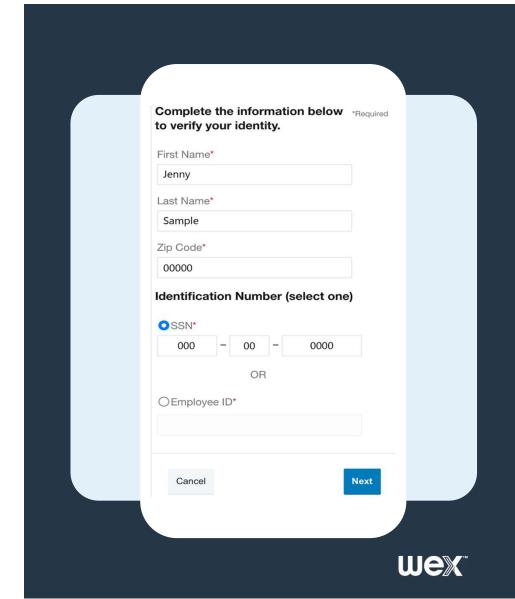

# How to set up direct deposit

Proprietary & Confidential

1 Download the app from your phone's online store

2 Select "New User? Find your account"

• Must have an email address on file

3 Complete required fields

# How to set up your online account

Proprietary & Confidential

Proprietary & Confidential

How to reset your passwor in your online account