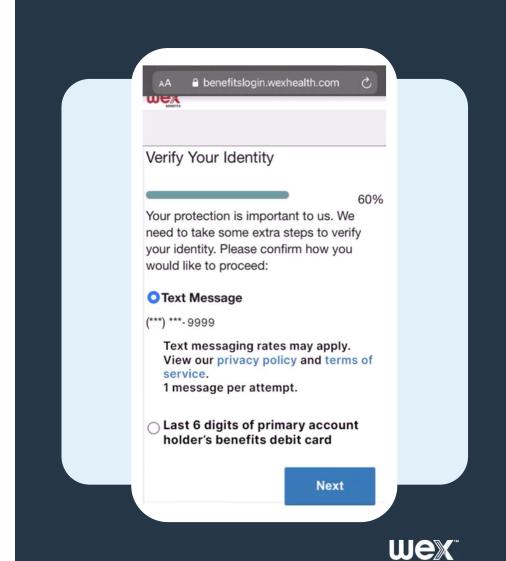

9 Check your email and select the password reset link

10 Follow the link to continue the reset

- Verify your identity by text message or last
  - Select "Next"

12 Enter the appropriate information

13 Enter and confirm your new password