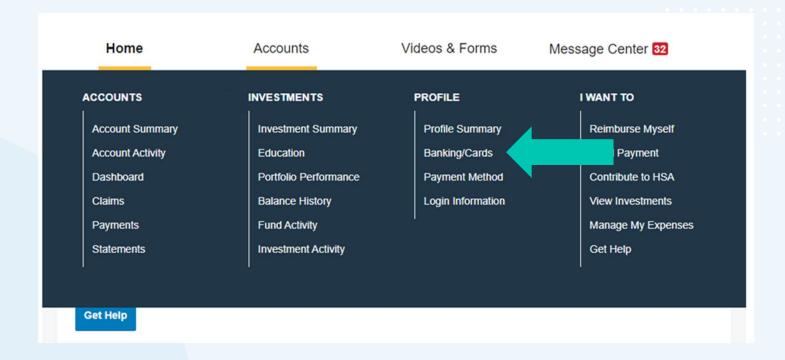

### Profile Menu

- Review personal information
- Add dependents, authorized representatives, and direct deposit information
- Order additional or replacement WEX benefits debit cards
- **Update** login information

# **Accounts Page**

This page shows highlights of all your recent activity. These include...

Account Summary

• Payments history

• Claims details

Dashboard

# Videos & Forms Page

• View videos, forms and links applicable to your account(s)

### Message Center Page

• Locate account statements, receipt reminders, advices of deposit and HSA tax documents, if applicable.

# Message Center Page

- Locate account statements, receipt reminders, advices of deposit and HSA tax documents, if applicable.
- Update notification preferences to opt in or out of certain text and email alerts.