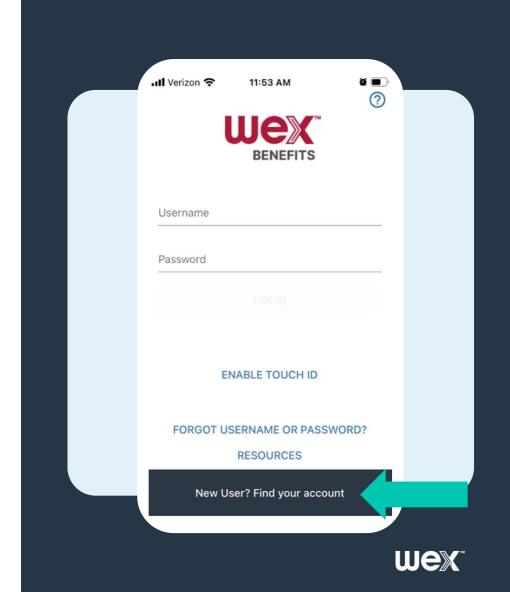

# How to set up direct deposit

Proprietary & Confidential

1 Download the app from your phone's online store

2 Select "New User? Find your account"

• Must have an email address on file

3 Complete required fields