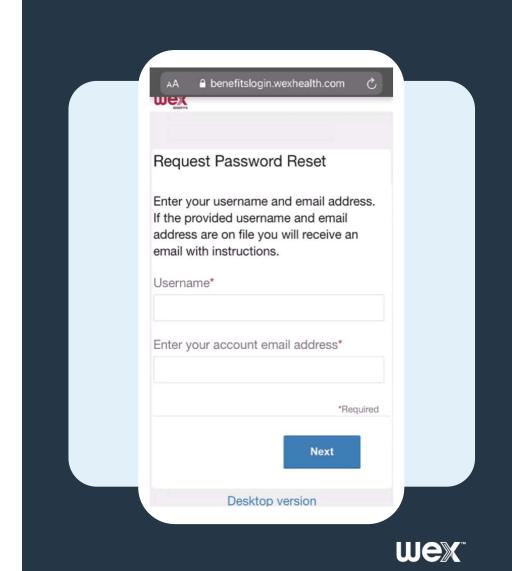

• Select "Done"

How to reset your username and password in the mobile app

Proprietary & Confidential

1 Select "Forgot Username or Password?"

2 Select "Forgot Username?"

3 Provide email address and full name

4 Retrieve your username from the email and reopen the app

5 Use the username retrieved from your email to log in

6 Select "Forgot Username or Password?"

7 Select "Forgot Password?"

8 Provide username and email address