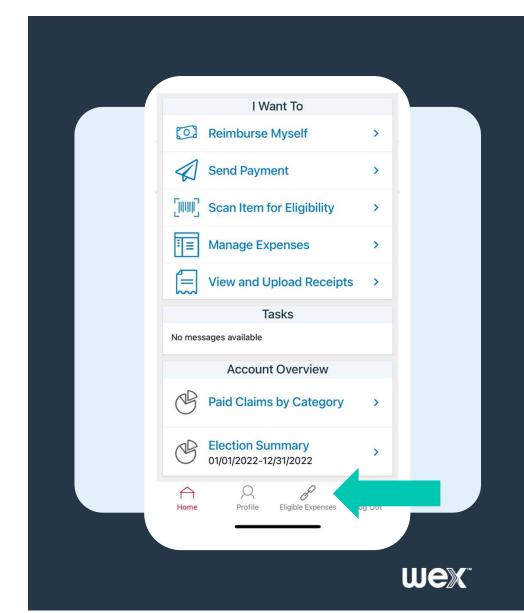

# How to Access WEX Knowledgebase

from your mobile or online account

Select "Eligible Expenses"

2 Select "Knowledgebase"

3 Select "OK"

4 Select "Menu" icon to browse