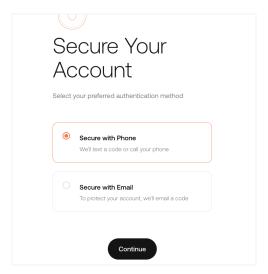

### 3. Multi-Factor Verification

You will be prompted to set up Multi-Factor Verification (MFV) once you've logged in for the first time. MFV is not required so you can skip this step if you'd like. If you are not seeing this prompt, you can set it up through your profile page.