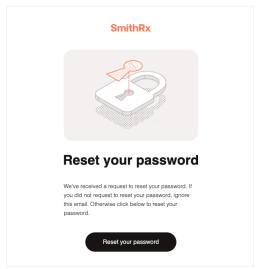

### 2. Reset Password

 After clicking "Reset Password", you will receive an email with a link to reset your password.