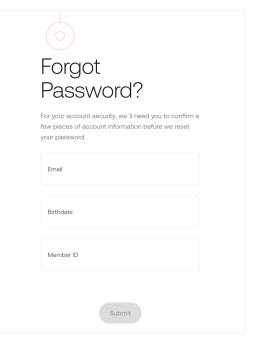

## 1. Forgot Password

- o Go to member.mysmithrx.com/login
- Click 'Forgot Password' on the 'Enter Your Password' page.
- Please then enter your: Registered email, DOB, and Member ID