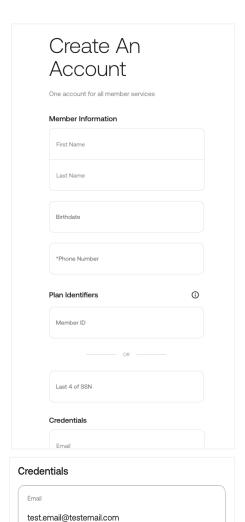

- 1. Create An Account
  - o Go to member.mysmithrx.com/login
  - Click "Create an account"
  - o Fill out the information using the required fields
    - First & Last Name (This must match the spelling and format provided by your employer. Please reach out to your HR department if you are having issues).
    - Birthdate
    - Phone Number
    - Member ID or Last 4 of SSN
    - Email Address
    - Create Password Requirements:
      - Must be at least 10 characters long
      - Use mixed-case letters
      - Include at least 1 number
      - Include a special character or symbol

Create Password

0