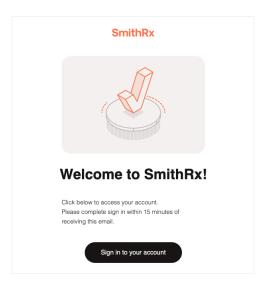

#### 2. Confirm Registered Email

- Once you've clicked "Create Account," we will send a verification email to the email that you used to register.
- Please find the "Welcome to SmithRx Portal" email from hello@smithrx.com in your inbox. You'll need to click the "Sign in to your account" link to complete registration. This must be done within 5 days of receiving the email, or you'll need to register again to receive a new link.
- If you are not seeing this email, it may be in your spam folder.