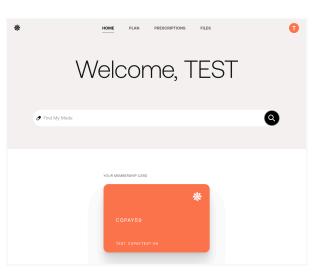

## 4. Homepage

- After completing or skipping MFV, you will now be on the homepage of your account.
- Here, you can find the 'Find my Meds' tool and view your SmithRx membership card.
- You will be prompted to follow a guided walkthrough of the SmithRx Member
  Portal to help you easily navigate.